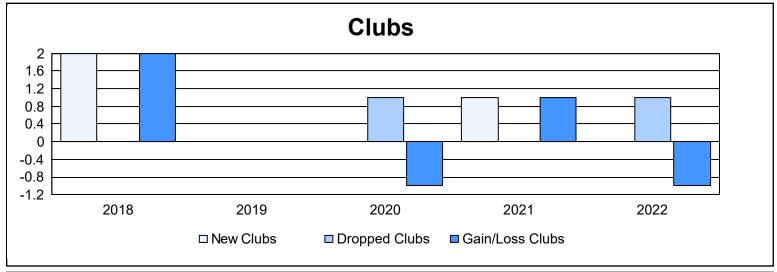

District 103CE As of June 2022 Cumulative

| Year      | New<br>Clubs | Dropped<br>Clubs | Gain/<br>Loss<br>Clubs | New<br>Members | Charter<br>Members | Reinstate<br>Members | Transfer<br>Members | Total<br>Member<br>Added | Total<br>Members<br>Dropped | Gain/<br>Loss<br>Members |
|-----------|--------------|------------------|------------------------|----------------|--------------------|----------------------|---------------------|--------------------------|-----------------------------|--------------------------|
| 2017-2018 | 2            | Ö                | 2                      | 81             | 40                 | 3                    | 8                   | 132                      | 133                         | -1                       |
| 2018-2019 | 0            | 0                | 0                      | 115            | 0                  | 4                    | 5                   | 124                      | 139                         | -15                      |
| 2019-2020 | 0            | 1                | -1                     | 61             | 0                  | 5                    | 11                  | 77                       | 151                         | -74                      |
| 2020-2021 | 1            | 0                | 1                      | 39             | 21                 | 3                    | 2                   | 65                       | 133                         | -68                      |
| 2021-2022 | 0            | 1                | -1                     | 74             | 0                  | 5                    | 9                   | 88                       | 146                         | -58                      |
| Average   | 1            | 0                | 0                      | 74             | 12                 | 4                    | 7                   | 97                       | 140                         | -43                      |