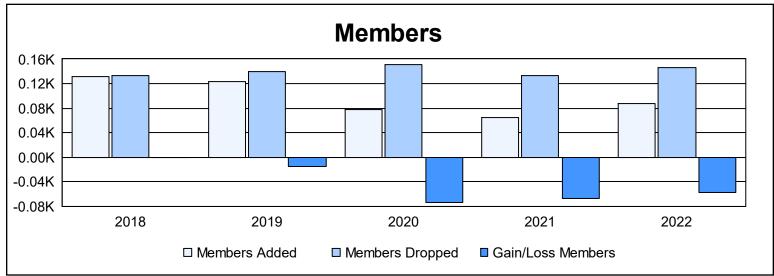

District 103CE As of June 2022 Cumulative

| Year      | New<br>Clubs | Dropped<br>Clubs | Gain/<br>Loss<br>Clubs | New<br>Members | Charter<br>Members | Reinstate<br>Members | Transfer<br>Members | Total<br>Member<br>Added | Total<br>Members<br>Dropped | Gain/<br>Loss<br>Members |
|-----------|--------------|------------------|------------------------|----------------|--------------------|----------------------|---------------------|--------------------------|-----------------------------|--------------------------|
| 2017-2018 | 2            | Ö                | 2                      | 81             | 40                 | 3                    | 8                   | 132                      | 133                         | -1                       |
| 2018-2019 | 0            | 0                | 0                      | 115            | 0                  | 4                    | 5                   | 124                      | 139                         | -15                      |
| 2019-2020 | 0            | 1                | -1                     | 61             | 0                  | 5                    | 11                  | 77                       | 151                         | -74                      |
| 2020-2021 | 1            | 0                | 1                      | 39             | 21                 | 3                    | 2                   | 65                       | 133                         | -68                      |
| 2021-2022 | 0            | 1                | -1                     | 74             | 0                  | 5                    | 9                   | 88                       | 146                         | -58                      |
| Average   | 1            | 0                | 0                      | 74             | 12                 | 4                    | 7                   | 97                       | 140                         | -43                      |